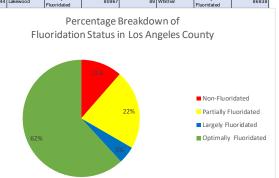

Los Angeles County Status of Community Water Fluoridation Oral Health Program, 2019

| Key | City                   | Status                                | Population | 45 | Lancaster                | Fluoridated                             | 160316  |
|-----|------------------------|---------------------------------------|------------|----|--------------------------|-----------------------------------------|---------|
| 1   | Agoura Hills           | Optimally<br>Fluoridated              | 20692      | 46 | Lawndale                 | Partially<br>Fluoridated                | 33078   |
| 2   | Alhambra               | Optimally<br>Fluoridated              | 85396      | 47 | Lomita                   | Optimally<br>Fluoridated                | 20707   |
| 3   | Arcadia                | Optimally<br>Fluoridated              | 58799      | 48 | Long Beach               | Optimally<br>Fluoridated                | 469450  |
| 4   | Artesia                | Partially<br>Fluoridated              | 16904      | 49 | Los Angeles              | Optimally<br>Fluoridated                | 3999759 |
| 5   | Avalon                 | Non-<br>Fluoridated                   | 3764       | 50 | Lynwood                  | Partially                               | 71099   |
| 6   | Azusa                  | Non-<br>Fluoridated                   | 49864      | 51 | Malibu                   | Fluoridated<br>Optimally<br>Fluoridated | 12877   |
| 7   | Baldwin Park           | Non-                                  | 76402      | 52 | Manhattan                | Partially                               | 35924   |
| 8   | Bell                   | Fluoridated<br>Partially              | 35811      | 53 | Maywood                  | Fluoridated<br>Partially                | 27586   |
| 9   | Bell Gardens           | Fluoridated<br>Largely                | 42747      | 54 | Monrovia                 | Fluoridated<br>Non-                     | 37061   |
| 10  | Bellflower             | Fluoridated<br>Partially              | 77772      | 55 | Montebello               | Fluoridated<br>Partially                | 63192   |
| 11  | Beverly Hills          | Fluoridated<br>Optimally              | 34484      | 56 | Monterey Park            | Fluoridated<br>Optimally                | 61044   |
|     |                        | Fluoridated<br>Non-                   | 1093       |    |                          | Fluoridated<br>Largely                  |         |
| 12  | Bradbury               | Fluoridated<br>Partially              |            | 57 | Norwalk                  | Fluoridated<br>Non-                     | 106084  |
| 13  | Burbank                | Fluoridated<br>Optimally              | 104834     | 58 | Palmdale<br>Palos Verdes | Fluoridated<br>Optimally                | 157519  |
| 14  | Calabasas              | Fluoridated<br>Partially              | 24202      | 59 | Estates                  | Fluoridated<br>Partially                | 13544   |
| 15  | Carson                 | Fluoridated                           | 92735      | 60 | Paramount                | Fluoridated                             | 54909   |
| 16  | Cerritos               | Non-<br>Fluoridated                   | 51020      | 61 | Pasadena                 | Optimally<br>Fluoridated                | 142647  |
| 17  | Claremont              | Partially<br>Fluoridated              | 36015      | 62 | Pico Rivera              | Non-<br>Fluoridated                     | 63522   |
| 18  | Commerce               | Partially<br>Fluoridated              | 12947      | 63 | Pomona                   | Partially<br>Fluoridated                | 152939  |
| 19  | Compton                | Partially<br>Fluoridated              | 97612      | 64 | Rancho Palos<br>Verdes   | Optimally<br>Fluoridated                | 42364   |
| 20  | Covina                 | Partially<br>Fluoridated              | 48462      | 65 | Redondo Beach            | Partially<br>Fluoridated                | 67908   |
| 21  | Cudahy                 | Partially<br>Fluoridated              | 24076      | 66 | Rolling Hills            | Optimally<br>Fluoridated                | 1882    |
| 22  | Culver City            | Optimally<br>Fluoridated              | 39283      | 67 | Rolling Hills<br>Estates | Optimally<br>Fluoridated                | 8226    |
| 23  | Diamond Bar            | Optimally<br>Fluoridated              | 56665      | 68 | Rosemead                 | Largely<br>Fluoridated                  | 54554   |
| 24  | Downey                 | Partially<br>Fluoridated              | 113092     | 69 | San Dimas                | Partially<br>Fluoridated                | 34326   |
| 25  | Duarte                 | Non-<br>Fluoridated                   | 2 1757     | 70 | San Fernando             | Non-<br>Fluoridated                     | 24714   |
| 26  | El Monte               | Partially<br>Fluoridated              | 116 10 9   | 71 | San Gabriel              | Optimally<br>Fluoridated                | 40514   |
| 27  | El Segundo             | Optimally<br>Fluoridated              | 16853      | 72 | San Marino               | Optimally<br>Fluoridated                | 13327   |
| 28  | Gardena                | Optimally                             | 60224      | 73 | Santa Clarita            | Non-                                    | 210888  |
| 29  | Glendale               | Fluoridated<br>Largely<br>Fluoridated | 203054     | 74 | Santa Fe                 | Fluoridated<br>Partially<br>Fluoridated | 17980   |
| 30  | Glendora               | Partially                             | 52445      | 75 | Springs<br>Santa Monica  | Optimally                               | 92306   |
| 31  | Hawaiian               | Fluoridated<br>Non-                   | 14450      | 76 | Sierra Madre             | Fluoridated<br>Optimally                | 11038   |
| 32  | Gardens<br>Hawthorne   | Fluoridated<br>Optimally              | 87854      | 77 | Signal Hill              | Fluoridated<br>Partially                | 11622   |
| 33  | Hermosa Beach          | Fluoridated<br>Partially              | 19708      | 78 | South El Monte           | Fluoridated<br>Non-                     | 20987   |
| 34  | Hidden Hills           | Fluoridated<br>Optimally              | 1921       | 79 | South Gate               | Fluoridated<br>Partially                | 95430   |
| 35  |                        | Fluoridated<br>Partially              | 58822      | 80 | South Pasadena           | Fluoridated<br>Optimally                | 25888   |
|     | Huntington Park        | Fluoridated<br>Partially              |            |    |                          | Fluoridated<br>Optimally                |         |
| 36  | Industry               | Fluoridated<br>Optimally              | 204        | 81 | Temple City              | Fluoridated<br>Partially                | 36367   |
| 37  | Inglewood              | Fluoridated                           | 110598     | 82 | Torrance                 | Fluoridated                             | 146758  |
| 38  | Irwindale<br>La Canada | Fluoridated<br>Partially              | 1461       | 83 | Unincorporated           | N/A<br>Partially                        | N/A     |
| 39  | Flintridge             | Fluoridated                           | 20413      | 84 | Vernon                   | Fluoridated                             | 113     |
| 40  | La Habra<br>Heights    | Partially<br>Fluoridated              | 5403       | 85 | Walnut                   | Largely<br>Fluoridated                  | 30199   |
| 41  | La Mirada              | Partially<br>Fluoridated              | 49095      | 86 | West Covina              | Non-<br>Fluoridated                     | 107598  |
| 42  | La Puente              | Non-<br>Fluoridated                   | 40322      | 87 | West<br>Hollywood        | Optimally<br>Fluoridated                | 37080   |
| 43  | La Verne               | Partially<br>Fluoridated              | 32461      | 88 | Westlake<br>Village      | Optimally<br>Fluoridated                | 8440    |
| 44  | Lakewood               | Partially<br>Fluoridated              | 80967      | 89 | Whittier                 | Partially<br>Fluoridated                | 86838   |