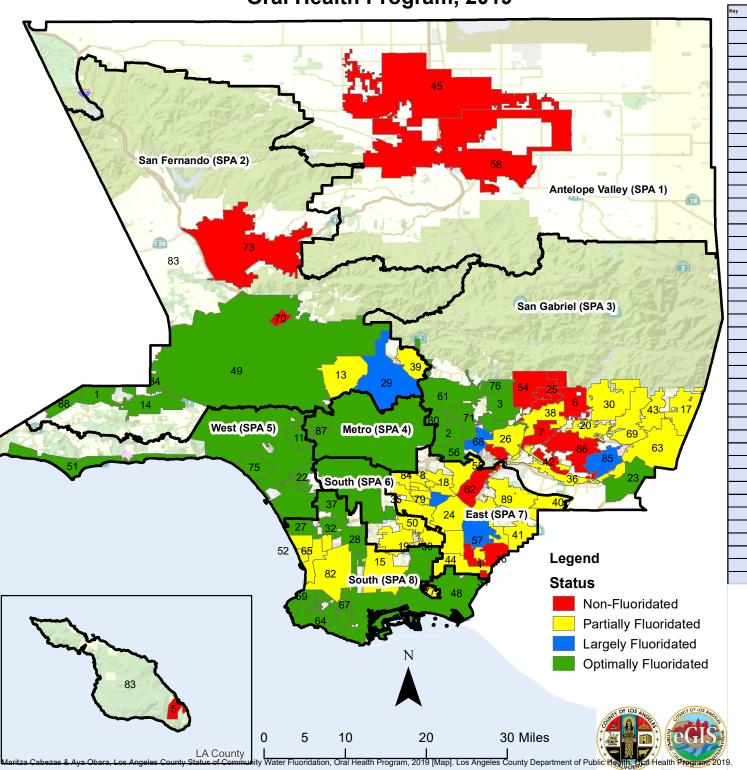

Los Angeles County Status of Community Water Fluoridation Oral Health Program, 2019

| Key | City                   | Status                                | Population | 45 | Lancaster                | Fluoridated                             | 160316  |
|-----|------------------------|---------------------------------------|------------|----|--------------------------|-----------------------------------------|---------|
| 1   | Agoura Hills           | Optimally<br>Fluoridated              | 20692      | 46 | Lawndale                 | Partially<br>Fluoridated                | 33078   |
| 2   | Alhambra               | Optimally<br>Fluoridated              | 85396      | 47 | Lomita                   | Optimally<br>Fluoridated                | 20707   |
| 3   | Arcadia                | Optimally<br>Fluoridated              | 58799      | 48 | Long Beach               | Optimally<br>Fluoridated                | 469450  |
| 4   | Artesia                | Partially<br>Fluoridated              | 16904      | 49 | Los Angeles              | Optimally<br>Fluoridated                | 3999759 |
| 5   | Avalon                 | Non-<br>Fluoridated                   | 3764       | 50 | Lynwood                  | Partially                               | 71099   |
| 6   | Azusa                  | Non-<br>Fluoridated                   | 49864      | 51 | Malibu                   | Fluoridated<br>Optimally<br>Fluoridated | 12877   |
| 7   | Baldwin Park           | Non-                                  | 76402      | 52 | Manhattan                | Partially                               | 35924   |
| 8   | Bell                   | Fluoridated<br>Partially              | 35811      | 53 | Maywood                  | Fluoridated<br>Partially                | 27586   |
| 9   | Bell Gardens           | Fluoridated<br>Largely                | 42747      | 54 | Monrovia                 | Fluoridated<br>Non-                     | 37061   |
| 10  | Bellflower             | Fluoridated<br>Partially              | 77772      | 55 | Montebello               | Fluoridated<br>Partially                | 63192   |
| 11  | Beverly Hills          | Fluoridated<br>Optimally              | 34484      | 56 | Monterey Park            | Fluoridated<br>Optimally                | 61044   |
|     |                        | Fluoridated<br>Non-                   | 1093       |    |                          | Fluoridated<br>Largely                  |         |
| 12  | Bradbury               | Fluoridated<br>Partially              |            | 57 | Norwalk                  | Fluoridated<br>Non-                     | 106084  |
| 13  | Burbank                | Fluoridated<br>Optimally              | 104834     | 58 | Palmdale<br>Palos Verdes | Fluoridated<br>Optimally                | 157519  |
| 14  | Calabasas              | Fluoridated<br>Partially              | 24202      | 59 | Estates                  | Fluoridated<br>Partially                | 13544   |
| 15  | Carson                 | Fluoridated                           | 92735      | 60 | Paramount                | Fluoridated                             | 54909   |
| 16  | Cerritos               | Non-<br>Fluoridated                   | 51020      | 61 | Pasadena                 | Optimally<br>Fluoridated                | 142647  |
| 17  | Claremont              | Partially<br>Fluoridated              | 36015      | 62 | Pico Rivera              | Non-<br>Fluoridated                     | 63522   |
| 18  | Commerce               | Partially<br>Fluoridated              | 12947      | 63 | Pomona                   | Partially<br>Fluoridated                | 152939  |
| 19  | Compton                | Partially<br>Fluoridated              | 97612      | 64 | Rancho Palos<br>Verdes   | Optimally<br>Fluoridated                | 42364   |
| 20  | Covina                 | Partially<br>Fluoridated              | 48462      | 65 | Redondo Beach            | Partially<br>Fluoridated                | 67908   |
| 21  | Cudahy                 | Partially<br>Fluoridated              | 24076      | 66 | Rolling Hills            | Optimally<br>Fluoridated                | 1882    |
| 22  | Culver City            | Optimally<br>Fluoridated              | 39283      | 67 | Rolling Hills<br>Estates | Optimally<br>Fluoridated                | 8226    |
| 23  | Diamond Bar            | Optimally<br>Fluoridated              | 56665      | 68 | Rosemead                 | Largely<br>Fluoridated                  | 54554   |
| 24  | Downey                 | Partially<br>Fluoridated              | 113092     | 69 | San Dimas                | Partially<br>Fluoridated                | 34326   |
| 25  | Duarte                 | Non-<br>Fluoridated                   | 2 1757     | 70 | San Fernando             | Non-<br>Fluoridated                     | 24714   |
| 26  | El Monte               | Partially<br>Fluoridated              | 116 10 9   | 71 | San Gabriel              | Optimally<br>Fluoridated                | 40514   |
| 27  | El Segundo             | Optimally<br>Fluoridated              | 16853      | 72 | San Marino               | Optimally<br>Fluoridated                | 13327   |
| 28  | Gardena                | Optimally                             | 60224      | 73 | Santa Clarita            | Non-                                    | 210888  |
| 29  | Glendale               | Fluoridated<br>Largely<br>Fluoridated | 203054     | 74 | Santa Fe                 | Fluoridated<br>Partially<br>Fluoridated | 17980   |
| 30  | Glendora               | Partially                             | 52445      | 75 | Springs<br>Santa Monica  | Optimally                               | 92306   |
| 31  | Hawaiian               | Fluoridated<br>Non-                   | 14450      | 76 | Sierra Madre             | Fluoridated<br>Optimally                | 11038   |
| 32  | Gardens<br>Hawthorne   | Fluoridated<br>Optimally              | 87854      | 77 | Signal Hill              | Fluoridated<br>Partially                | 11622   |
| 33  | Hermosa Beach          | Fluoridated<br>Partially              | 19708      | 78 | South El Monte           | Fluoridated<br>Non-                     | 20987   |
| 34  | Hidden Hills           | Fluoridated<br>Optimally              | 1921       | 79 | South Gate               | Fluoridated<br>Partially                | 95430   |
| 35  |                        | Fluoridated<br>Partially              | 58822      | 80 | South Pasadena           | Fluoridated<br>Optimally                | 25888   |
|     | Huntington Park        | Fluoridated<br>Partially              |            |    |                          | Fluoridated<br>Optimally                |         |
| 36  | Industry               | Fluoridated<br>Optimally              | 204        | 81 | Temple City              | Fluoridated<br>Partially                | 36367   |
| 37  | Inglewood              | Fluoridated                           | 110598     | 82 | Torrance                 | Fluoridated                             | 146758  |
| 38  | Irwindale<br>La Canada | Fluoridated<br>Partially              | 1461       | 83 | Unincorporated           | N/A<br>Partially                        | N/A     |
| 39  | Flintridge             | Fluoridated                           | 20413      | 84 | Vernon                   | Fluoridated                             | 113     |
| 40  | La Habra<br>Heights    | Partially<br>Fluoridated              | 5403       | 85 | Walnut                   | Largely<br>Fluoridated                  | 30199   |
| 41  | La Mirada              | Partially<br>Fluoridated              | 49095      | 86 | West Covina              | Non-<br>Fluoridated                     | 107598  |
| 42  | La Puente              | Non-<br>Fluoridated                   | 40322      | 87 | West<br>Hollywood        | Optimally<br>Fluoridated                | 37080   |
| 43  | La Verne               | Partially<br>Fluoridated              | 32461      | 88 | Westlake<br>Village      | Optimally<br>Fluoridated                | 8440    |
| 44  | Lakewood               | Partially<br>Fluoridated              | 80967      | 89 | Whittier                 | Partially<br>Fluoridated                | 86838   |